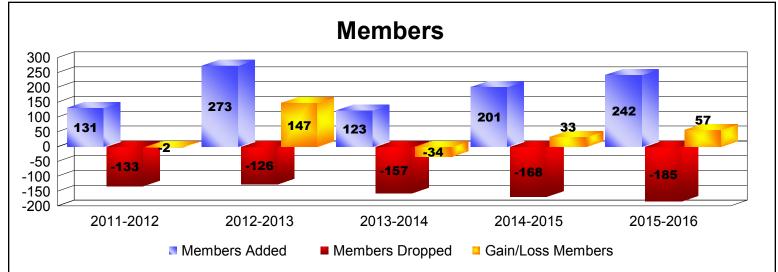

District LB 1 As of June 2016 Cumulative

| Year      | New<br>Clubs | Dropped<br>Clubs | Gain/<br>Loss<br>Clubs | New<br>Members | Charter<br>Members | Reinstate<br>Members | Transfer<br>Members | Total<br>Member<br>Added | Total<br>Members<br>Dropped | Gain/<br>Loss<br>Members |
|-----------|--------------|------------------|------------------------|----------------|--------------------|----------------------|---------------------|--------------------------|-----------------------------|--------------------------|
| 2011-2012 | 0            | -5               | -5                     | 123            | 0                  | 8                    | 0                   | 131                      | -133                        | -2                       |
| 2012-2013 | 2            | 0                | 2                      | 213            | 48                 | 9                    | 3                   | 273                      | -126                        | 147                      |
| 2013-2014 | 0            | 0                | 0                      | 119            | 0                  | 4                    | 0                   | 123                      | -157                        | -34                      |
| 2014-2015 | 0            | 0                | 0                      | 194            | 0                  | 0                    | 7                   | 201                      | -168                        | 33                       |
| 2015-2016 | 1            | -1               | 0                      | 188            | 39                 | 11                   | 4                   | 242                      | -185                        | 57                       |
| Average   | 1            | -1               | -1                     | 167            | 17                 | 6                    | 3                   | 194                      | -154                        | 40                       |