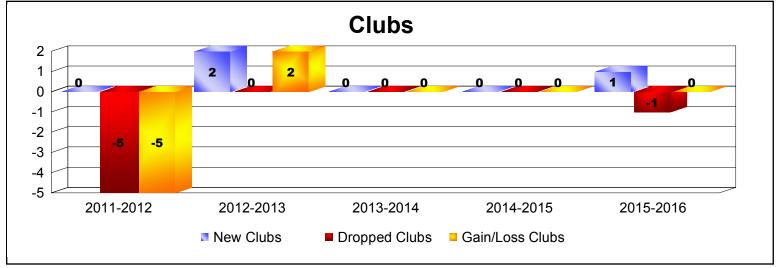

District LB 1 As of June 2016 Cumulative

| Year      | New<br>Clubs | Dropped<br>Clubs | Gain/<br>Loss<br>Clubs | New<br>Members | Charter<br>Members | Reinstate<br>Members | Transfer<br>Members | Total<br>Member<br>Added | Total<br>Members<br>Dropped | Gain/<br>Loss<br>Members |
|-----------|--------------|------------------|------------------------|----------------|--------------------|----------------------|---------------------|--------------------------|-----------------------------|--------------------------|
| 2011-2012 | 0            | -5               | -5                     | 123            | 0                  | 8                    | 0                   | 131                      | -133                        | -2                       |
| 2012-2013 | 2            | 0                | 2                      | 213            | 48                 | 9                    | 3                   | 273                      | -126                        | 147                      |
| 2013-2014 | 0            | 0                | 0                      | 119            | 0                  | 4                    | 0                   | 123                      | -157                        | -34                      |
| 2014-2015 | 0            | 0                | 0                      | 194            | 0                  | 0                    | 7                   | 201                      | -168                        | 33                       |
| 2015-2016 | 1            | -1               | 0                      | 188            | 39                 | 11                   | 4                   | 242                      | -185                        | 57                       |
| Average   | 1            | -1               | -1                     | 167            | 17                 | 6                    | 3                   | 194                      | -154                        | 40                       |